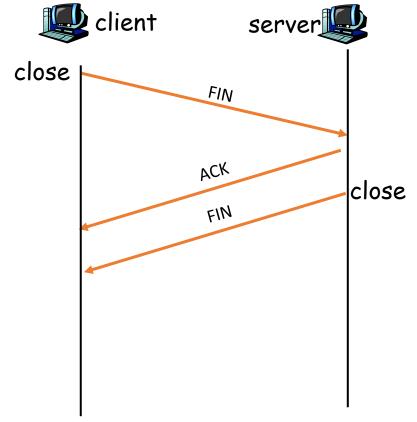

ram





















































Close/FIN

LAST\_ACK

CLOSED

ACK

Client closes first

FIN/ACK

Close/FIN

FIN/ACK

ESTABLISHED

CLOSING

TIME\_WAIT

Timeout after two

segment lifetimes

Close/FIN

FIN\_WAIT\_1

FIN\_WAIT\_2

ACK



ACK

FIN/ACK

CLOSING

TIME\_WAIT

Timeout after two

segment lifetimes

FIN\_WAIT\_2

CLOSE\_WAIT

LAST\_ACK

CLOSED

ACK

Close/FIN



#### Close/FIN ESTABLISHED Close/FIN Close/FIN FIN/ACK FIN/ACK FIN\_WAIT\_1 CLOSE\_WAIT FIN\_WAIT\_1 CLOSE\_WAIT FIN/ACK FIN/ACK Close/FIN ACK Close/FIN ACK FIN\_WAIT\_2 FIN\_WAIT\_2 CLOSING LAST\_ACK CLOSING LAST\_ACK Timeout after two Timeout after two ACK ACK segment lifetimes segment lifetimes

CLOSED

FIN/ACK

TIME\_WAIT

CLOSED

Client closes first

FIN/ACK

TIME\_WAIT