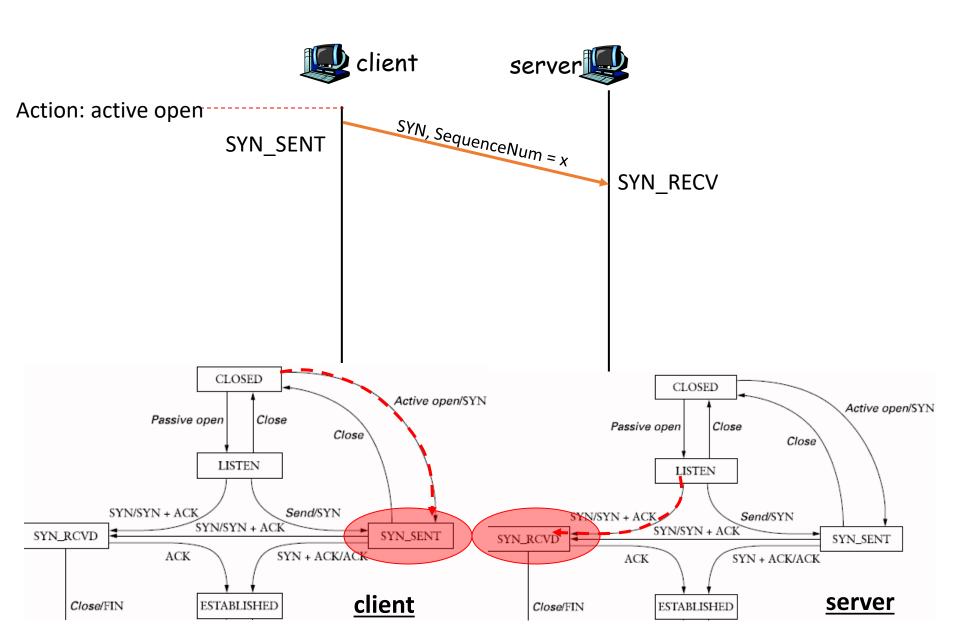

## TCP State Transition Diagram





















































Close/FIN

LAST\_ACK

CLOSED

ACK

Client closes first

FIN/ACK

Close/FIN

FIN/ACK

ESTABLISHED

CLOSING

TIME\_WAIT

Timeout after two

segment lifetimes

Close/FIN

FIN\_WAIT\_1

FIN\_WAIT\_2

ACK



ACK

FIN/ACK

CLOSING

TIME\_WAIT

Timeout after two

segment lifetimes

FIN\_WAIT\_2

CLOSE\_WAIT

LAST\_ACK

CLOSED

ACK

Close/FIN



#### Close/FIN ESTABLISHED Close/FIN Close/FIN FIN/ACK FIN/ACK FIN\_WAIT\_1 CLOSE\_WAIT FIN\_WAIT\_1 CLOSE\_WAIT FIN/ACK FIN/ACK Close/FIN ACK Close/FIN ACK FIN\_WAIT\_2 FIN\_WAIT\_2 CLOSING LAST\_ACK CLOSING LAST\_ACK Timeout after two Timeout after two ACK ACK segment lifetimes segment lifetimes

CLOSED

FIN/ACK

TIME\_WAIT

CLOSED

Client closes first

FIN/ACK

TIME\_WAIT