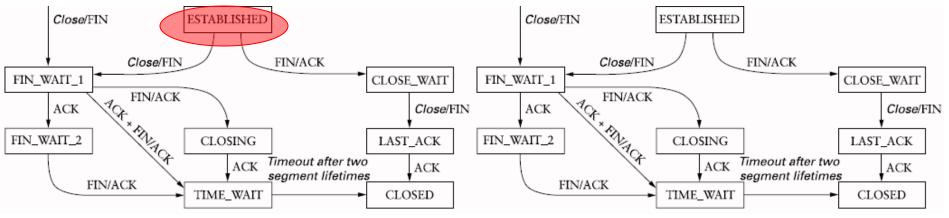

#### Close/FIN ESTABLISHED Close/FIN Close/FIN FIN/ACK FIN/ACK FIN\_WAIT\_1 CLOSE\_WAIT FIN\_WAIT\_1 CLOSE\_WAIT FIN/ACK FIN/ACK Close/FIN ACK Close/FIN ACK FIN\_WAIT\_2 FIN\_WAIT\_2 CLOSING LAST\_ACK CLOSING LAST\_ACK Timeout after two Timeout after two ACK ACK segment lifetimes segment lifetimes