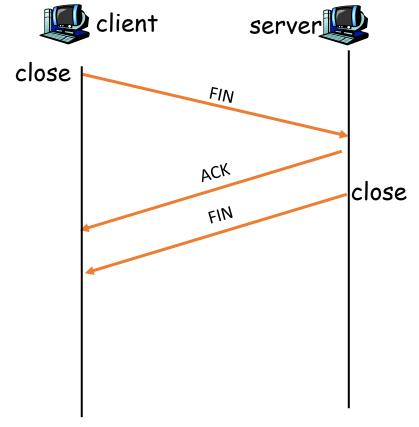

Close/FIN

LAST\_ACK

CLOSED

ACK

Client closes first

FIN/ACK

Close/FIN

FIN/ACK

ESTABLISHED

CLOSING

TIME\_WAIT

Timeout after two

segment lifetimes

Close/FIN

FIN\_WAIT\_1

FIN\_WAIT\_2

ACK



ACK

FIN/ACK

CLOSING

TIME\_WAIT

Timeout after two

segment lifetimes

FIN\_WAIT\_2

CLOSE\_WAIT

LAST\_ACK

CLOSED

ACK

Close/FIN



#### Close/FIN ESTABLISHED Close/FIN Close/FIN FIN/ACK FIN/ACK FIN\_WAIT\_1 CLOSE\_WAIT FIN\_WAIT\_1 CLOSE\_WAIT FIN/ACK FIN/ACK Close/FIN ACK Close/FIN ACK FIN\_WAIT\_2 FIN\_WAIT\_2 CLOSING LAST\_ACK CLOSING LAST\_ACK Timeout after two Timeout after two ACK ACK segment lifetimes segment lifetimes

CLOSED

FIN/ACK

TIME\_WAIT

CLOSED

Client closes first

FIN/ACK

TIME\_WAIT