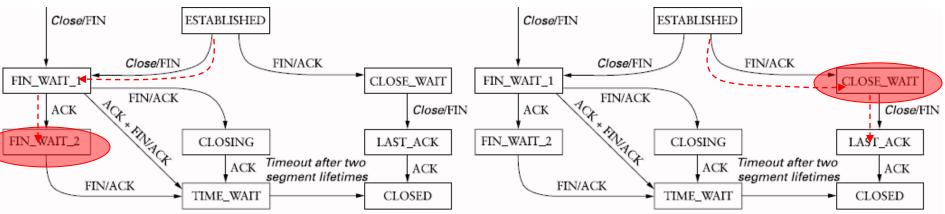

#### Close/FIN ESTABLISHED Close/FIN Close/FIN FIN/ACK FIN/ACK FIN\_WAIT\_1 CLOSE\_WAIT FIN\_WAIT\_1 CLOSE\_WAIT FIN/ACK FIN/ACK Close/FIN ACK Close/FIN ACK FIN\_WAIT\_2 FIN\_WAIT\_2 CLOSING LAST\_ACK CLOSING LAST\_ACK Timeout after two Timeout after two ACK ACK segment lifetimes segment lifetimes