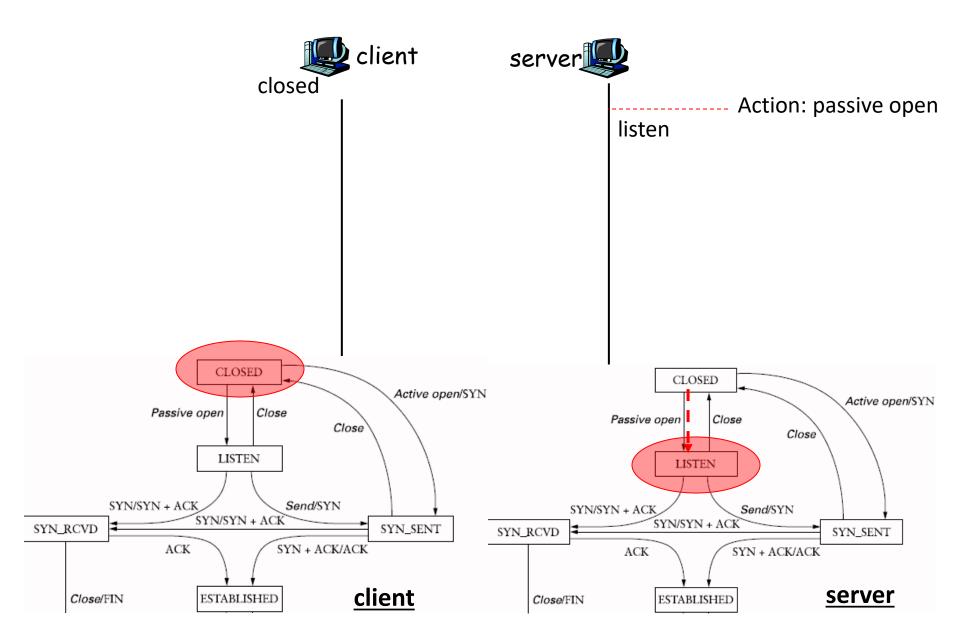

## TCP State Transition Diagram





















































Close/FIN

LAST\_ACK

CLOSED

ACK

Client closes first

FIN/ACK

Close/FIN

FIN/ACK

ESTABLISHED

CLOSING

TIME\_WAIT

Timeout after two

segment lifetimes

Close/FIN

FIN\_WAIT\_1

FIN\_WAIT\_2

ACK



ACK

FIN/ACK

CLOSING

TIME\_WAIT

Timeout after two

segment lifetimes

FIN\_WAIT\_2

CLOSE\_WAIT

LAST\_ACK

CLOSED

ACK

Close/FIN



#### Close/FIN ESTABLISHED Close/FIN Close/FIN FIN/ACK FIN/ACK FIN\_WAIT\_1 CLOSE\_WAIT FIN\_WAIT\_1 CLOSE\_WAIT FIN/ACK FIN/ACK Close/FIN ACK Close/FIN ACK FIN\_WAIT\_2 FIN\_WAIT\_2 CLOSING LAST\_ACK CLOSING LAST\_ACK Timeout after two Timeout after two ACK ACK segment lifetimes segment lifetimes

CLOSED

FIN/ACK

TIME\_WAIT

CLOSED

Client closes first

FIN/ACK

TIME\_WAIT