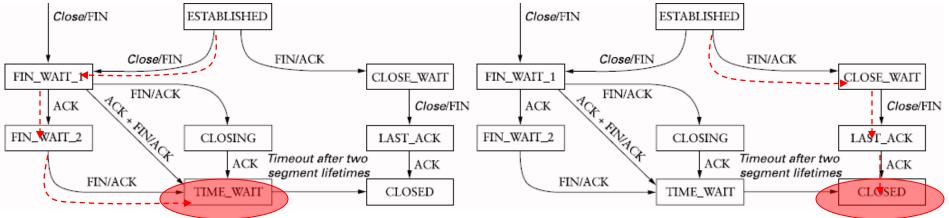

#### Close/FIN ESTABLISHED Close/FIN Close/FIN FIN/ACK FIN/ACK FIN\_WAIT\_1 CLOSE\_WAIT FIN\_WAIT\_1 CLOSE\_WAIT FIN/ACK FIN/ACK Close/FIN ACK Close/FIN ACK FIN\_WAIT\_2 FIN\_WAIT\_2 CLOSING LAST\_ACK CLOSING LAST\_ACK Timeout after two Timeout after two ACK ACK segment lifetimes segment lifetimes