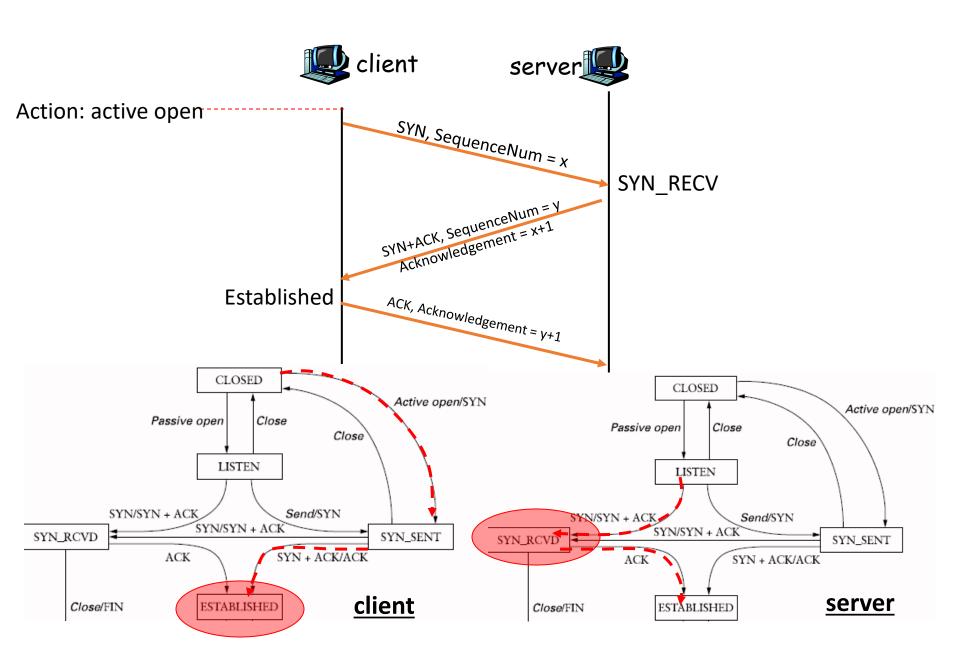

## TCP State Transition Diagram

Close/FIN

LAST\_ACK

CLOSED

ACK

Client closes first

FIN/ACK

Close/FIN

FIN/ACK

ESTABLISHED

CLOSING

TIME\_WAIT

Timeout after two

segment lifetimes

Close/FIN

FIN\_WAIT\_1

FIN\_WAIT\_2

ACK

ACK

FIN/ACK

CLOSING

TIME\_WAIT

Timeout after two

segment lifetimes

FIN\_WAIT\_2

CLOSE\_WAIT

LAST\_ACK

CLOSED

ACK

Close/FIN

#### Close/FIN ESTABLISHED Close/FIN Close/FIN FIN/ACK FIN/ACK FIN\_WAIT\_1 CLOSE\_WAIT FIN\_WAIT\_1 CLOSE\_WAIT FIN/ACK FIN/ACK Close/FIN ACK Close/FIN ACK FIN\_WAIT\_2 FIN\_WAIT\_2 CLOSING LAST\_ACK CLOSING LAST\_ACK Timeout after two Timeout after two ACK ACK segment lifetimes segment lifetimes

CLOSED

FIN/ACK

TIME\_WAIT

CLOSED

Client closes first

FIN/ACK

TIME\_WAIT