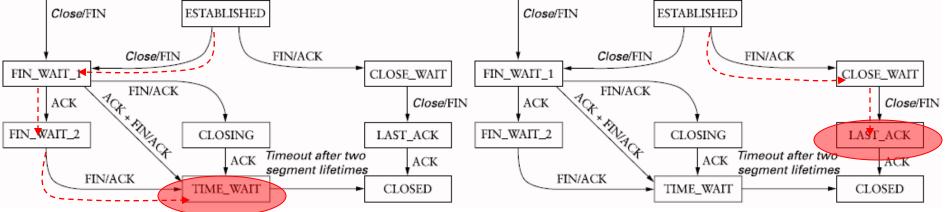

#### Close/FIN ESTABLISHED Close/FIN Close/FIN FIN/ACK FIN/ACK FIN\_WAIT\_1 CLOSE\_WAIT FIN\_WAIT\_1 CLOSE\_WAIT FIN/ACK FIN/ACK Close/FIN ACK Close/FIN ACK FIN\_WAIT\_2 FIN\_WAIT\_2 CLOSING LAST\_ACK CLOSING LAST\_ACK Timeout after two Timeout after two ACK ACK segment lifetimes segment lifetimes

CLOSED

FIN/ACK

TIME\_WAIT

CLOSED

Client closes first

FIN/ACK

TIME\_WAIT