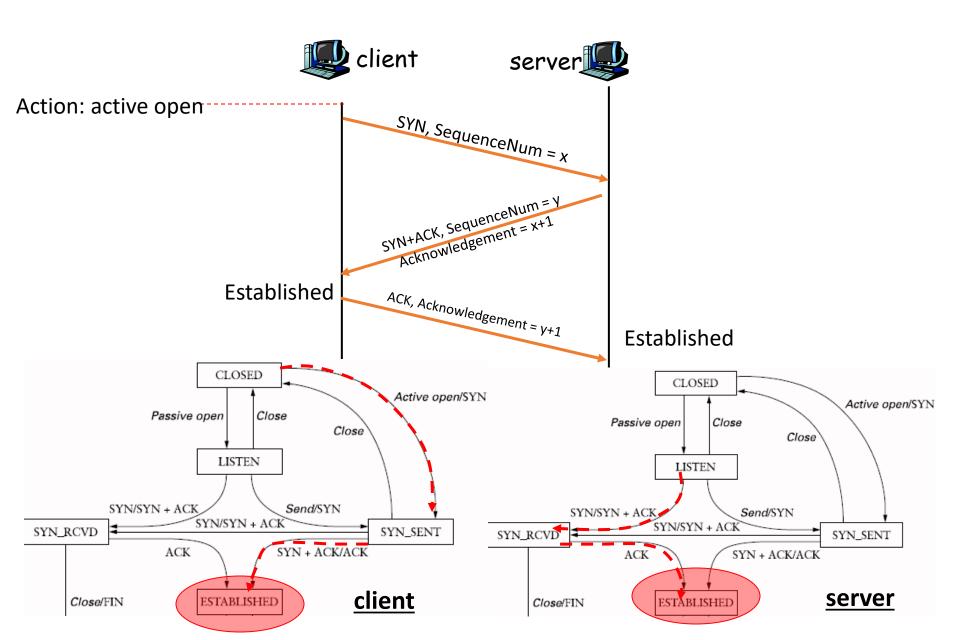

## TCP State Transition Diagram

Close/FIN

LAST\_ACK

CLOSED

ACK

Client closes first

FIN/ACK

Close/FIN

FIN/ACK

ESTABLISHED

CLOSING

TIME\_WAIT

Timeout after two

segment lifetimes

Close/FIN

FIN\_WAIT\_1

FIN\_WAIT\_2

ACK

ACK

FIN/ACK

CLOSING

TIME\_WAIT

Timeout after two

segment lifetimes

FIN\_WAIT\_2

CLOSE\_WAIT

LAST\_ACK

CLOSED

ACK

Close/FIN

#### Close/FIN ESTABLISHED Close/FIN Close/FIN FIN/ACK FIN/ACK FIN\_WAIT\_1 CLOSE\_WAIT FIN\_WAIT\_1 CLOSE\_WAIT FIN/ACK FIN/ACK Close/FIN ACK Close/FIN ACK FIN\_WAIT\_2 FIN\_WAIT\_2 CLOSING LAST\_ACK CLOSING LAST\_ACK Timeout after two Timeout after two ACK ACK segment lifetimes segment lifetimes

CLOSED

FIN/ACK

TIME\_WAIT

CLOSED

Client closes first

FIN/ACK

TIME\_WAIT