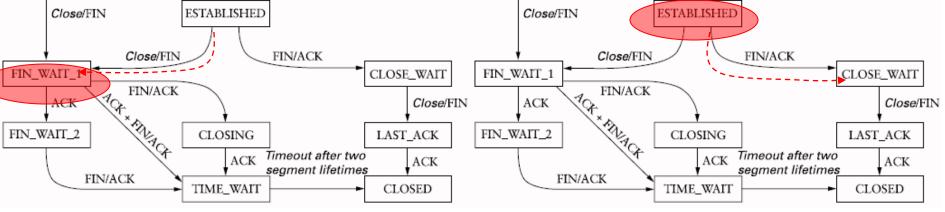

FIN/ACK

ESTABLISHED

CLOSING

TIME\_WAIT

Timeout after two

segment lifetimes

Close/FIN

FIN\_WAIT\_1

FIN\_WAIT\_2

ACK

ACK

FIN/ACK

CLOSING

TIME\_WAIT

Timeout after two

segment lifetimes

FIN\_WAIT\_2

CLOSE\_WAIT

LAST\_ACK

CLOSED

ACK

Close/FIN

#### Close/FIN ESTABLISHED Close/FIN Close/FIN FIN/ACK FIN/ACK FIN\_WAIT\_1 CLOSE\_WAIT FIN\_WAIT\_1 CLOSE\_WAIT FIN/ACK FIN/ACK Close/FIN ACK Close/FIN ACK FIN\_WAIT\_2 FIN\_WAIT\_2 CLOSING LAST\_ACK CLOSING LAST\_ACK Timeout after two Timeout after two ACK ACK segment lifetimes segment lifetimes