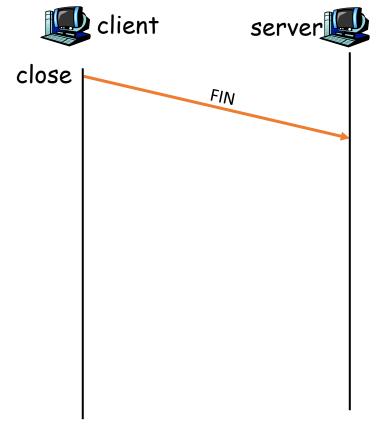

## TCP State Transition Diagram

Close/FIN

LAST\_ACK

CLOSED

ACK

Client closes first

FIN/ACK

Close/FIN