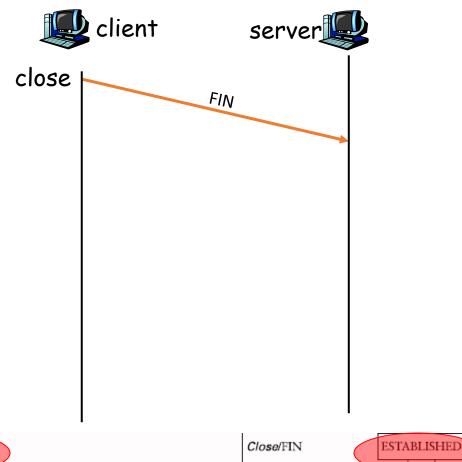

## TCP State Transition Diagram

Close/FIN

LAST\_ACK

CLOSED

ACK

Client closes first

FIN/ACK

Close/FIN

CLOSED

FIN/ACK

TIME\_WAIT

CLOSED

Client closes first

FIN/ACK

TIME\_WAIT