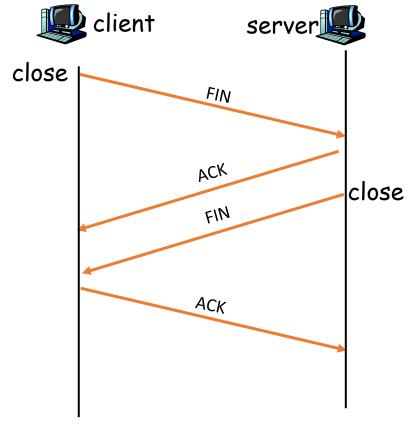

## TCP State Transition Diagram

Close/FIN

LAST\_ACK

CLOSED

ACK

Client closes first

FIN/ACK

Close/FIN

FIN/ACK

ESTABLISHED

CLOSING

TIME\_WAIT

Timeout after two

segment lifetimes

Close/FIN

FIN\_WAIT\_1

FIN\_WAIT\_2

ACK

ACK

FIN/ACK

CLOSING

TIME\_WAIT

Timeout after two

segment lifetimes

FIN\_WAIT\_2

CLOSE\_WAIT

LAST\_ACK

CLOSED

ACK

Close/FIN