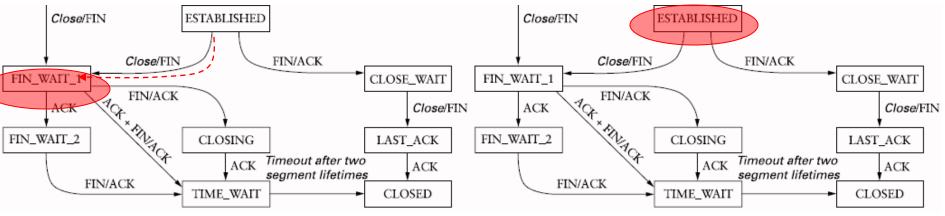

FIN/ACK

ESTABLISHED

CLOSING

TIME\_WAIT

Timeout after two

segment lifetimes

Close/FIN

FIN\_WAIT\_1

FIN\_WAIT\_2

ACK

ACK

FIN/ACK

CLOSING

TIME\_WAIT

Timeout after two

segment lifetimes