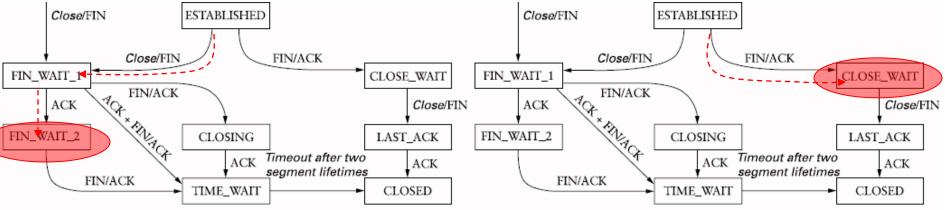

## TCP State Transition Diagram

Close/FIN

LAST\_ACK

CLOSED

ACK

Client closes first

FIN/ACK

Close/FIN

FIN/ACK

ESTABLISHED

CLOSING

TIME\_WAIT

Timeout after two

segment lifetimes

Close/FIN

FIN\_WAIT\_1

FIN\_WAIT\_2

ACK

ACK

FIN/ACK

CLOSING

TIME\_WAIT

Timeout after two

segment lifetimes

FIN\_WAIT\_2

CLOSE\_WAIT

LAST\_ACK

CLOSED

ACK

Close/FIN