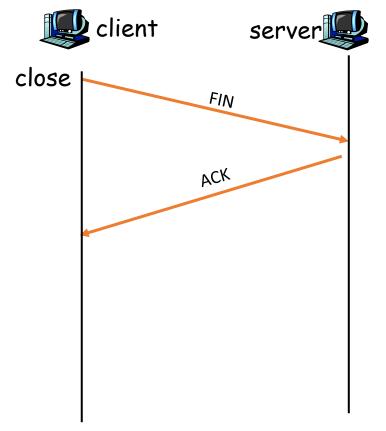

Diagram





















































Close/FIN

LAST\_ACK

CLOSED

ACK

Client closes first

FIN/ACK

Close/FIN

FIN/ACK

ESTABLISHED

CLOSING

TIME\_WAIT

Timeout after two

segment lifetimes

Close/FIN

FIN\_WAIT\_1

FIN\_WAIT\_2

ACK



ACK

FIN/ACK

CLOSING

TIME\_WAIT

Timeout after two

segment lifetimes

FIN\_WAIT\_2

CLOSE\_WAIT

LAST\_ACK

CLOSED

ACK

Close/FIN



#### Close/FIN ESTABLISHED Close/FIN Close/FIN FIN/ACK FIN/ACK FIN\_WAIT\_1 CLOSE\_WAIT FIN\_WAIT\_1 CLOSE\_WAIT FIN/ACK FIN/ACK Close/FIN ACK Close/FIN ACK FIN\_WAIT\_2 FIN\_WAIT\_2 CLOSING LAST\_ACK CLOSING LAST\_ACK Timeout after two Timeout after two ACK ACK segment lifetimes segment lifetimes

CLOSED

FIN/ACK

TIME\_WAIT

CLOSED

Client closes first

FIN/ACK

TIME\_WAIT