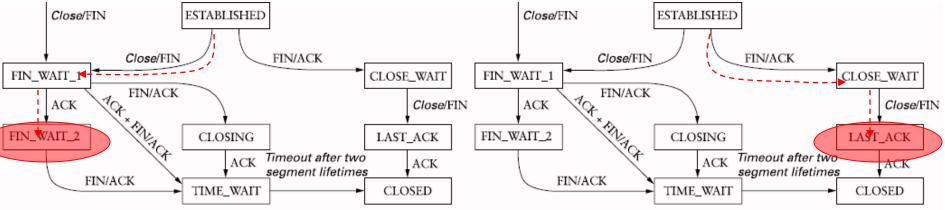

## TCP State Transition Diagram

Close/FIN

LAST\_ACK

CLOSED

ACK

Client closes first

FIN/ACK

Close/FIN

FIN/ACK

ESTABLISHED

CLOSING

TIME\_WAIT

Timeout after two

segment lifetimes

Close/FIN

FIN\_WAIT\_1

FIN\_WAIT\_2

ACK

ACK

FIN/ACK

CLOSING

TIME\_WAIT

Timeout after two

segment lifetimes

FIN\_WAIT\_2

CLOSE\_WAIT

LAST\_ACK

CLOSED

ACK

Close/FIN