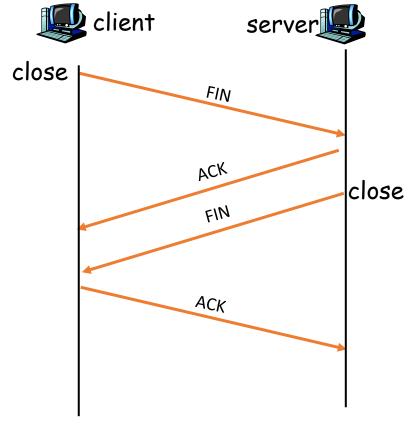

## TCP State Transition Diagram

Close/FIN

LAST\_ACK

CLOSED

ACK

Client closes first

FIN/ACK

Close/FIN

FIN/ACK

ESTABLISHED

CLOSING

TIME\_WAIT

Timeout after two

segment lifetimes

Close/FIN

FIN\_WAIT\_1

FIN\_WAIT\_2

ACK

ACK

FIN/ACK

CLOSING

TIME\_WAIT

Timeout after two

segment lifetimes

FIN\_WAIT\_2

CLOSE\_WAIT

LAST\_ACK

CLOSED

ACK

Close/FIN