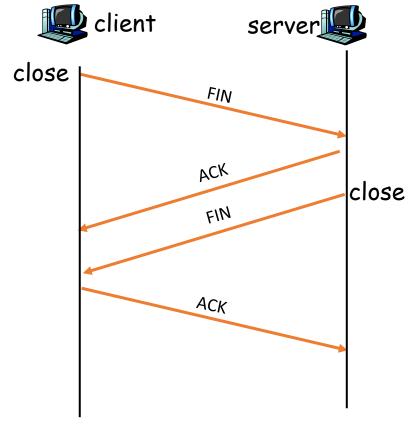

Close/FIN

LAST\_ACK

CLOSED

ACK

Client closes first

FIN/ACK

Close/FIN

FIN/ACK

ESTABLISHED

CLOSING

TIME\_WAIT

Timeout after two

segment lifetimes

Close/FIN

FIN\_WAIT\_1

FIN\_WAIT\_2

ACK



ACK

FIN/ACK

CLOSING

TIME\_WAIT

Timeout after two

segment lifetimes

FIN\_WAIT\_2

CLOSE\_WAIT

LAST\_ACK

CLOSED

ACK

Close/FIN



#### Close/FIN ESTABLISHED Close/FIN Close/FIN FIN/ACK FIN/ACK FIN\_WAIT\_1 CLOSE\_WAIT FIN\_WAIT\_1 CLOSE\_WAIT FIN/ACK FIN/ACK Close/FIN ACK Close/FIN ACK FIN\_WAIT\_2 FIN\_WAIT\_2 CLOSING LAST\_ACK CLOSING LAST\_ACK Timeout after two Timeout after two ACK ACK segment lifetimes segment lifetimes

CLOSED

FIN/ACK

TIME\_WAIT

CLOSED

Client closes first

FIN/ACK

TIME\_WAIT