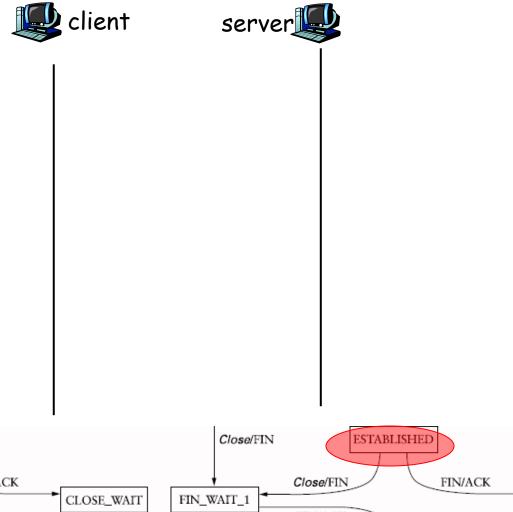

## TCP State Transition Diagram





















































Close/FIN

LAST\_ACK

CLOSED

ACK

Client closes first

FIN/ACK

Close/FIN

FIN/ACK

ESTABLISHED

CLOSING

TIME\_WAIT

Timeout after two

segment lifetimes

Close/FIN

FIN\_WAIT\_1

FIN\_WAIT\_2

ACK



ACK

FIN/ACK

CLOSING

TIME\_WAIT

Timeout after two

segment lifetimes

FIN\_WAIT\_2

CLOSE\_WAIT

LAST\_ACK

CLOSED

ACK

Close/FIN



#### Close/FIN ESTABLISHED Close/FIN Close/FIN FIN/ACK FIN/ACK FIN\_WAIT\_1 CLOSE\_WAIT FIN\_WAIT\_1 CLOSE\_WAIT FIN/ACK FIN/ACK Close/FIN ACK Close/FIN ACK FIN\_WAIT\_2 FIN\_WAIT\_2 CLOSING LAST\_ACK CLOSING LAST\_ACK Timeout after two Timeout after two ACK ACK segment lifetimes segment lifetimes

CLOSED

FIN/ACK

TIME\_WAIT

CLOSED

Client closes first

FIN/ACK

TIME\_WAIT