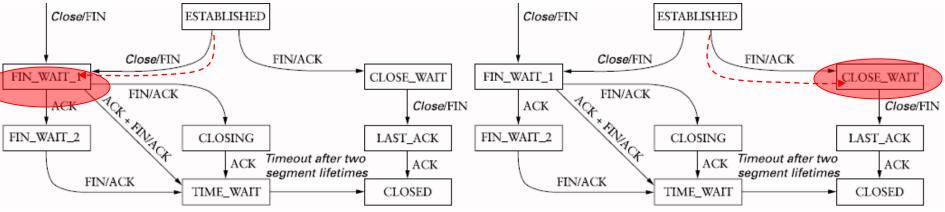

## TCP State Transition Diagram

Close/FIN

LAST\_ACK

CLOSED

ACK

Client closes first

FIN/ACK

Close/FIN

FIN/ACK

ESTABLISHED

CLOSING

TIME\_WAIT

Timeout after two

segment lifetimes

Close/FIN

FIN\_WAIT\_1

FIN\_WAIT\_2

ACK

ACK

FIN/ACK

CLOSING

TIME\_WAIT

Timeout after two

segment lifetimes

FIN\_WAIT\_2

CLOSE\_WAIT

LAST\_ACK

CLOSED

ACK

Close/FIN

#### Close/FIN ESTABLISHED Close/FIN Close/FIN FIN/ACK FIN/ACK FIN\_WAIT\_1 CLOSE\_WAIT FIN\_WAIT\_1 CLOSE\_WAIT FIN/ACK FIN/ACK Close/FIN ACK Close/FIN ACK FIN\_WAIT\_2 FIN\_WAIT\_2 CLOSING LAST\_ACK CLOSING LAST\_ACK Timeout after two Timeout after two ACK ACK segment lifetimes segment lifetimes

CLOSED

FIN/ACK

TIME\_WAIT

CLOSED

Client closes first

FIN/ACK

TIME\_WAIT