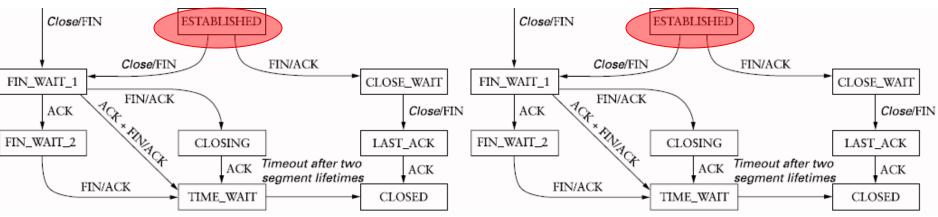

## TCP State Transition Diagram

Close/FIN

LAST\_ACK

CLOSED

ACK

Client closes first

FIN/ACK

Close/FIN

FIN/ACK

ESTABLISHED

CLOSING

TIME\_WAIT

Timeout after two

segment lifetimes

Close/FIN

FIN\_WAIT\_1

FIN\_WAIT\_2

ACK

ACK

FIN/ACK

CLOSING

TIME\_WAIT

Timeout after two

segment lifetimes

FIN\_WAIT\_2

CLOSE\_WAIT

LAST\_ACK

CLOSED

ACK

Close/FIN