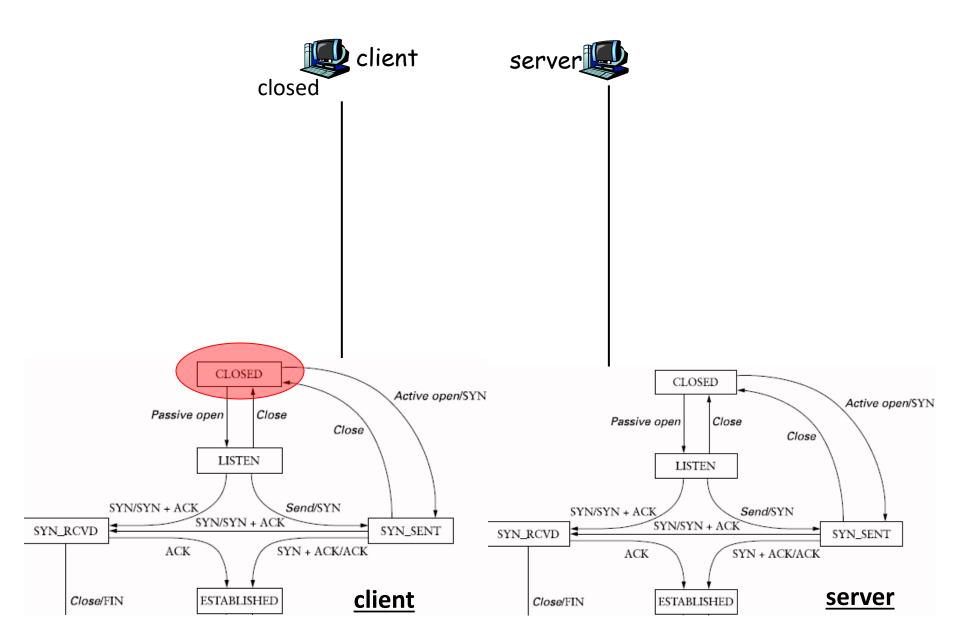

## TCP State Transition Diagram





















































Close/FIN

LAST\_ACK

CLOSED

ACK

Client closes first

FIN/ACK

Close/FIN

FIN/ACK

ESTABLISHED

CLOSING

TIME\_WAIT

Timeout after two

segment lifetimes

Close/FIN

FIN\_WAIT\_1

FIN\_WAIT\_2

ACK



ACK

FIN/ACK

CLOSING

TIME\_WAIT

Timeout after two

segment lifetimes

FIN\_WAIT\_2

CLOSE\_WAIT

LAST\_ACK

CLOSED

ACK

Close/FIN



#### Close/FIN ESTABLISHED Close/FIN Close/FIN FIN/ACK FIN/ACK FIN\_WAIT\_1 CLOSE\_WAIT FIN\_WAIT\_1 CLOSE\_WAIT FIN/ACK FIN/ACK Close/FIN ACK Close/FIN ACK FIN\_WAIT\_2 FIN\_WAIT\_2 CLOSING LAST\_ACK CLOSING LAST\_ACK Timeout after two Timeout after two ACK ACK segment lifetimes segment lifetimes

CLOSED

FIN/ACK

TIME\_WAIT

CLOSED

Client closes first

FIN/ACK

TIME\_WAIT