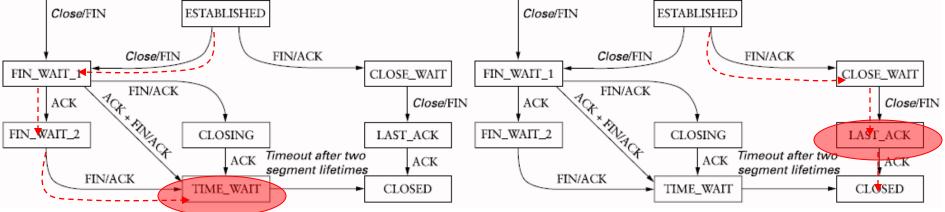

#### Close/FIN ESTABLISHED Close/FIN Close/FIN FIN/ACK FIN/ACK FIN\_WAIT\_1 CLOSE\_WAIT FIN\_WAIT\_1 CLOSE\_WAIT FIN/ACK FIN/ACK Close/FIN ACK Close/FIN ACK FIN\_WAIT\_2 FIN\_WAIT\_2 CLOSING LAST\_ACK CLOSING LAST\_ACK Timeout after two Timeout after two ACK ACK segment lifetimes segment lifetimes

CLOSED

FIN/ACK

TIME\_WAIT

CLOSED

Client closes first

FIN/ACK

TIME\_WAIT