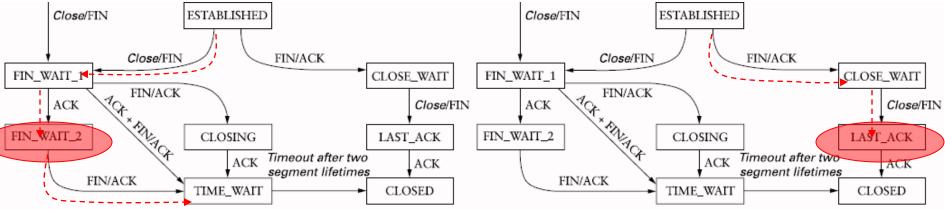

#### Close/FIN ESTABLISHED Close/FIN Close/FIN FIN/ACK FIN/ACK FIN\_WAIT\_1 CLOSE\_WAIT FIN\_WAIT\_1 CLOSE\_WAIT FIN/ACK FIN/ACK Close/FIN ACK Close/FIN ACK FIN\_WAIT\_2 FIN\_WAIT\_2 CLOSING LAST\_ACK CLOSING LAST\_ACK Timeout after two Timeout after two ACK ACK segment lifetimes segment lifetimes