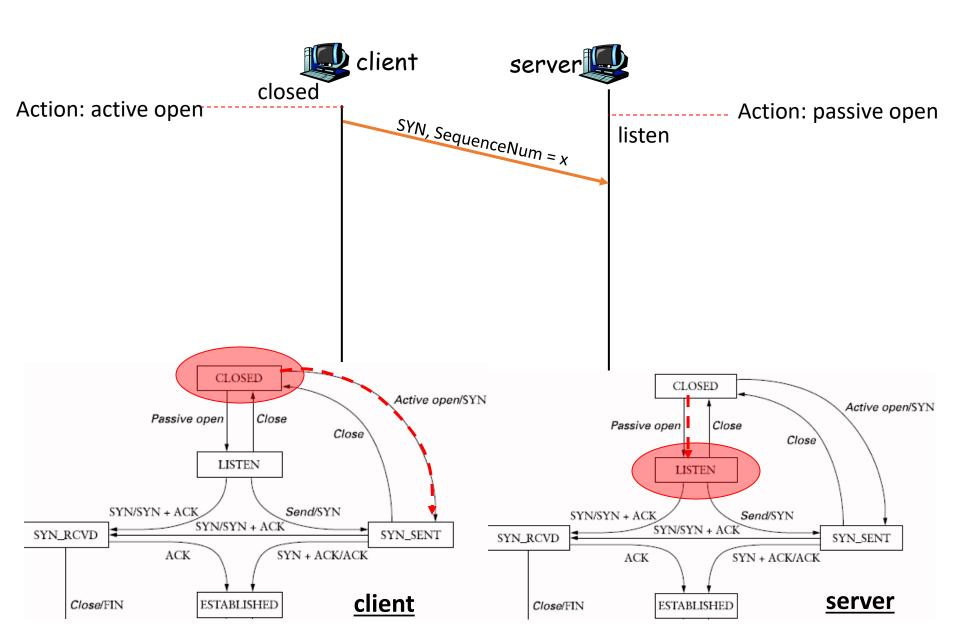

## TCP State Transition Diagram

Close/FIN

LAST\_ACK

CLOSED

ACK

Client closes first

FIN/ACK

Close/FIN

FIN/ACK

ESTABLISHED

CLOSING

TIME\_WAIT

Timeout after two

segment lifetimes

Close/FIN

FIN\_WAIT\_1

FIN\_WAIT\_2

ACK

ACK

FIN/ACK

CLOSING

TIME\_WAIT

Timeout after two

segment lifetimes

FIN\_WAIT\_2

CLOSE\_WAIT

LAST\_ACK

CLOSED

ACK

Close/FIN

#### Close/FIN ESTABLISHED Close/FIN Close/FIN FIN/ACK FIN/ACK FIN\_WAIT\_1 CLOSE\_WAIT FIN\_WAIT\_1 CLOSE\_WAIT FIN/ACK FIN/ACK Close/FIN ACK Close/FIN ACK FIN\_WAIT\_2 FIN\_WAIT\_2 CLOSING LAST\_ACK CLOSING LAST\_ACK Timeout after two Timeout after two ACK ACK segment lifetimes segment lifetimes

CLOSED

FIN/ACK

TIME\_WAIT

CLOSED

Client closes first

FIN/ACK

TIME\_WAIT