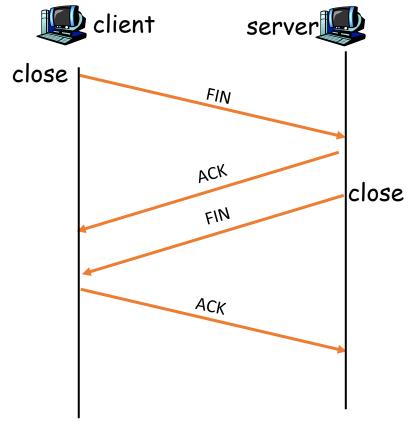

## TCP State Transition Diagram

Close/FIN

LAST\_ACK

CLOSED

ACK

Client closes first

FIN/ACK

Close/FIN

FIN/ACK

ESTABLISHED

CLOSING

TIME\_WAIT

Timeout after two

segment lifetimes

Close/FIN

FIN\_WAIT\_1

FIN\_WAIT\_2

ACK

ACK

FIN/ACK

CLOSING

TIME\_WAIT

Timeout after two

segment lifetimes

FIN\_WAIT\_2

CLOSE\_WAIT

LAST\_ACK

CLOSED

ACK

Close/FIN