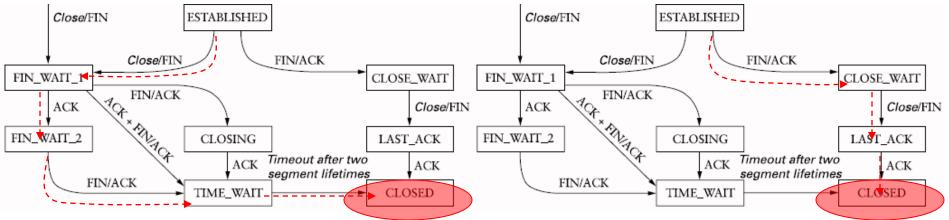

## TCP State Transition Diagram

Close/FIN

LAST\_ACK

CLOSED

ACK

Client closes first

FIN/ACK

Close/FIN

FIN/ACK

ESTABLISHED

CLOSING

TIME\_WAIT

Timeout after two

segment lifetimes

Close/FIN

FIN\_WAIT\_1

FIN\_WAIT\_2

ACK

ACK

FIN/ACK

CLOSING

TIME\_WAIT

Timeout after two

segment lifetimes

FIN\_WAIT\_2

CLOSE\_WAIT

LAST\_ACK

CLOSED

ACK

Close/FIN

#### Close/FIN ESTABLISHED Close/FIN Close/FIN FIN/ACK FIN/ACK FIN\_WAIT\_1 CLOSE\_WAIT FIN\_WAIT\_1 CLOSE\_WAIT FIN/ACK FIN/ACK Close/FIN ACK Close/FIN ACK FIN\_WAIT\_2 FIN\_WAIT\_2 CLOSING LAST\_ACK CLOSING LAST\_ACK Timeout after two Timeout after two ACK ACK segment lifetimes segment lifetimes

CLOSED

FIN/ACK

TIME\_WAIT

CLOSED

Client closes first

FIN/ACK

TIME\_WAIT