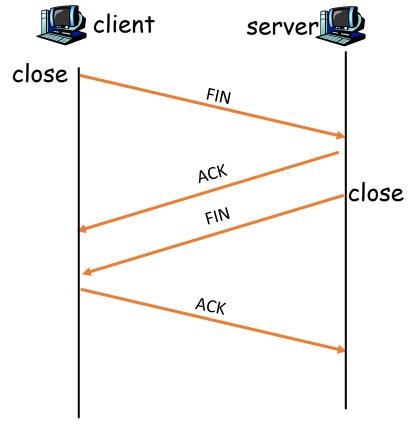

## TCP State Transition Diagram

Close/FIN

LAST\_ACK

CLOSED

ACK

Client closes first

FIN/ACK

Close/FIN

FIN/ACK

ESTABLISHED

CLOSING

TIME\_WAIT

Timeout after two

segment lifetimes

Close/FIN

FIN\_WAIT\_1

FIN\_WAIT\_2

ACK

ACK

FIN/ACK

CLOSING

TIME\_WAIT

Timeout after two

segment lifetimes

FIN\_WAIT\_2

CLOSE\_WAIT

LAST\_ACK

CLOSED

ACK

Close/FIN