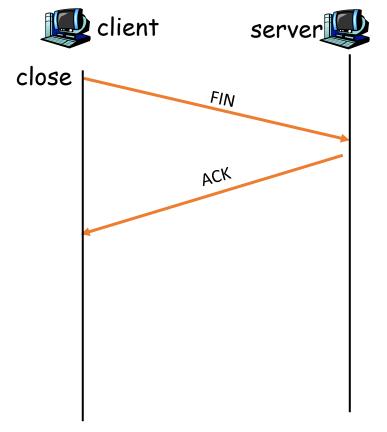

Transition Diagram





















































Close/FIN

LAST\_ACK

CLOSED

ACK

Client closes first

FIN/ACK

Close/FIN

FIN/ACK

ESTABLISHED

CLOSING

TIME\_WAIT

Timeout after two

segment lifetimes

Close/FIN

FIN\_WAIT\_1

FIN\_WAIT\_2

ACK



ACK

FIN/ACK

CLOSING

TIME\_WAIT

Timeout after two

segment lifetimes

FIN\_WAIT\_2

CLOSE\_WAIT

LAST\_ACK

CLOSED

ACK

Close/FIN



#### Close/FIN ESTABLISHED Close/FIN Close/FIN FIN/ACK FIN/ACK FIN\_WAIT\_1 CLOSE\_WAIT FIN\_WAIT\_1 CLOSE\_WAIT FIN/ACK FIN/ACK Close/FIN ACK Close/FIN ACK FIN\_WAIT\_2 FIN\_WAIT\_2 CLOSING LAST\_ACK CLOSING LAST\_ACK Timeout after two Timeout after two ACK ACK segment lifetimes segment lifetimes

CLOSED

FIN/ACK

TIME\_WAIT

CLOSED

Client closes first

FIN/ACK

TIME\_WAIT