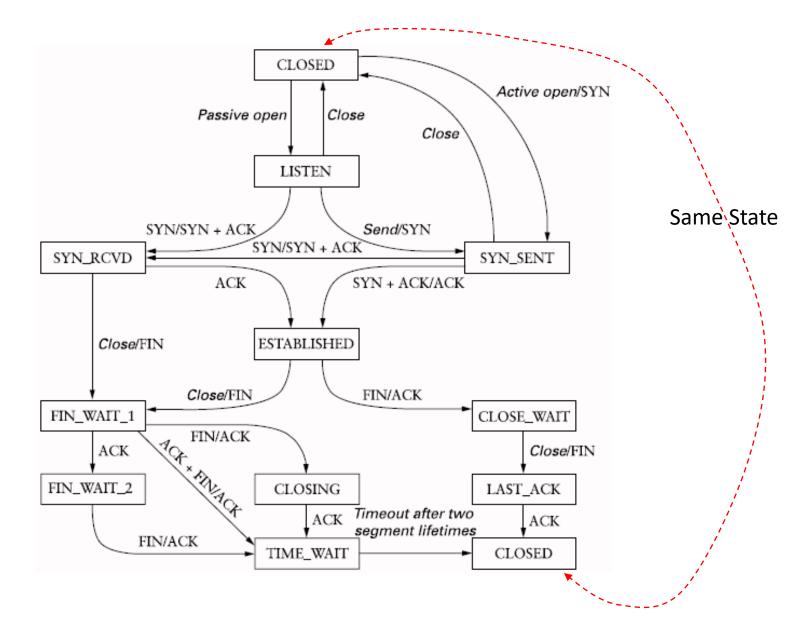

## TCP State Transition Diagram

Close/FIN

LAST\_ACK

CLOSED

ACK

Client closes first

FIN/ACK

Close/FIN

FIN/ACK

ESTABLISHED

CLOSING

TIME\_WAIT

Timeout after two

segment lifetimes

Close/FIN

FIN\_WAIT\_1

FIN\_WAIT\_2

ACK

ACK

FIN/ACK

CLOSING

TIME\_WAIT

Timeout after two

segment lifetimes

FIN\_WAIT\_2

CLOSE\_WAIT

LAST\_ACK

CLOSED

ACK

Close/FIN

CLOSED

FIN/ACK

TIME\_WAIT

CLOSED

Client closes first

FIN/ACK

TIME\_WAIT