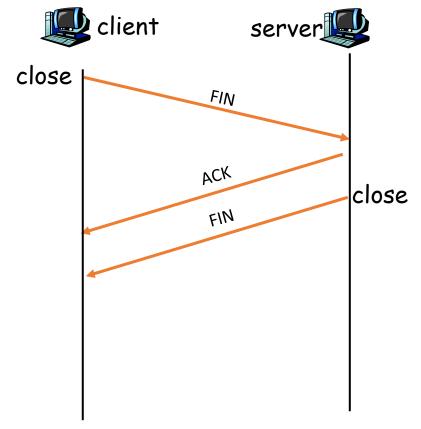

Close/FIN

LAST\_ACK

CLOSED

ACK

Client closes first

FIN/ACK

Close/FIN

FIN/ACK

ESTABLISHED

CLOSING

TIME\_WAIT

Timeout after two

segment lifetimes

Close/FIN

FIN\_WAIT\_1

FIN\_WAIT\_2

ACK



ACK

FIN/ACK

CLOSING

TIME\_WAIT

Timeout after two

segment lifetimes

FIN\_WAIT\_2

CLOSE\_WAIT

LAST\_ACK

CLOSED

ACK

Close/FIN



#### Close/FIN ESTABLISHED Close/FIN Close/FIN FIN/ACK FIN/ACK FIN\_WAIT\_1 CLOSE\_WAIT FIN\_WAIT\_1 CLOSE\_WAIT FIN/ACK FIN/ACK Close/FIN ACK Close/FIN ACK FIN\_WAIT\_2 FIN\_WAIT\_2 CLOSING LAST\_ACK CLOSING LAST\_ACK Timeout after two Timeout after two ACK ACK segment lifetimes segment lifetimes

CLOSED

FIN/ACK

TIME\_WAIT

CLOSED

Client closes first

FIN/ACK

TIME\_WAIT