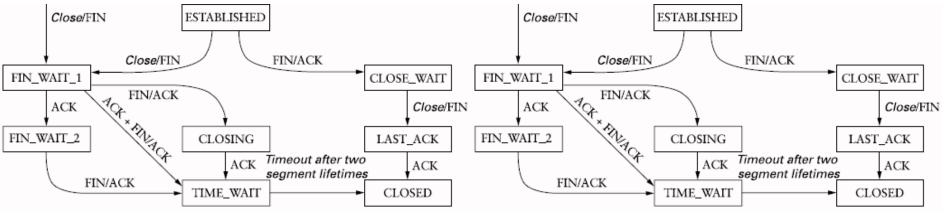

## TCP State Transition Diagram

Close/FIN

LAST\_ACK

CLOSED

ACK

Client closes first

FIN/ACK

Close/FIN

FIN/ACK

ESTABLISHED

CLOSING

TIME\_WAIT

Timeout after two

segment lifetimes

Close/FIN

FIN\_WAIT\_1

FIN\_WAIT\_2

ACK

ACK

FIN/ACK

CLOSING

TIME\_WAIT

Timeout after two

segment lifetimes

FIN\_WAIT\_2

CLOSE\_WAIT

LAST\_ACK

CLOSED

ACK

Close/FIN