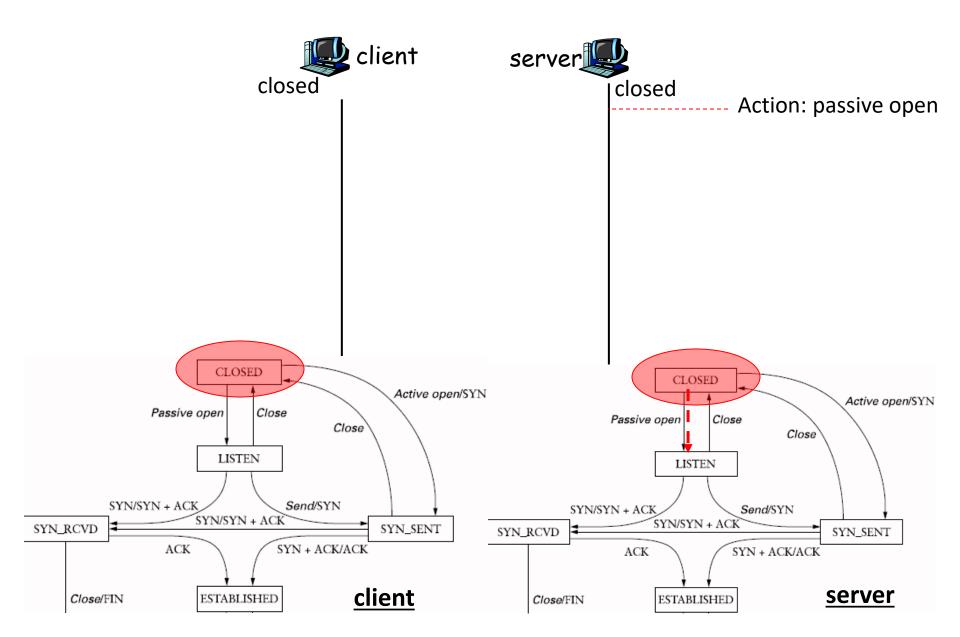

## TCP State Transition Diagram





















































Close/FIN

LAST\_ACK

CLOSED

ACK

Client closes first

FIN/ACK

Close/FIN

FIN/ACK

ESTABLISHED

CLOSING

TIME\_WAIT

Timeout after two

segment lifetimes

Close/FIN

FIN\_WAIT\_1

FIN\_WAIT\_2

ACK



ACK

FIN/ACK

CLOSING

TIME\_WAIT

Timeout after two

segment lifetimes

FIN\_WAIT\_2

CLOSE\_WAIT

LAST\_ACK

CLOSED

ACK

Close/FIN



#### Close/FIN ESTABLISHED Close/FIN Close/FIN FIN/ACK FIN/ACK FIN\_WAIT\_1 CLOSE\_WAIT FIN\_WAIT\_1 CLOSE\_WAIT FIN/ACK FIN/ACK Close/FIN ACK Close/FIN ACK FIN\_WAIT\_2 FIN\_WAIT\_2 CLOSING LAST\_ACK CLOSING LAST\_ACK Timeout after two Timeout after two ACK ACK segment lifetimes segment lifetimes

CLOSED

FIN/ACK

TIME\_WAIT

CLOSED

Client closes first

FIN/ACK

TIME\_WAIT