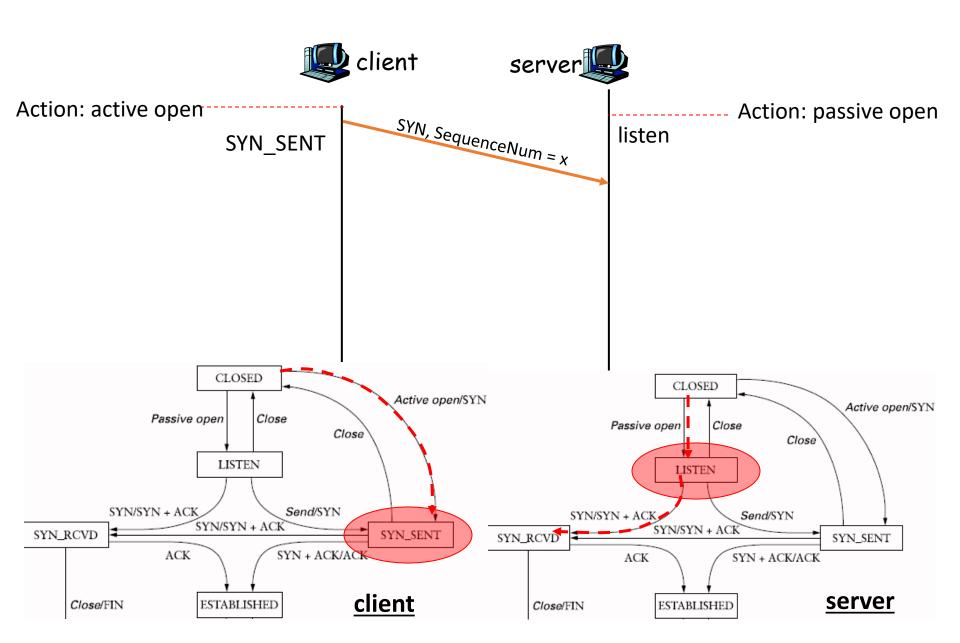

## TCP State Transition Diagram

Close/FIN

LAST\_ACK

CLOSED

ACK

Client closes first

FIN/ACK

Close/FIN

FIN/ACK

ESTABLISHED

CLOSING

TIME\_WAIT

Timeout after two

segment lifetimes

Close/FIN

FIN\_WAIT\_1

FIN\_WAIT\_2

ACK

ACK

FIN/ACK

CLOSING

TIME\_WAIT

Timeout after two

segment lifetimes

FIN\_WAIT\_2

CLOSE\_WAIT

LAST\_ACK

CLOSED

ACK

Close/FIN

#### Close/FIN ESTABLISHED Close/FIN Close/FIN FIN/ACK FIN/ACK FIN\_WAIT\_1 CLOSE\_WAIT FIN\_WAIT\_1 CLOSE\_WAIT FIN/ACK FIN/ACK Close/FIN ACK Close/FIN ACK FIN\_WAIT\_2 FIN\_WAIT\_2 CLOSING LAST\_ACK CLOSING LAST\_ACK Timeout after two Timeout after two ACK ACK segment lifetimes segment lifetimes

CLOSED

FIN/ACK

TIME\_WAIT

CLOSED

Client closes first

FIN/ACK

TIME\_WAIT