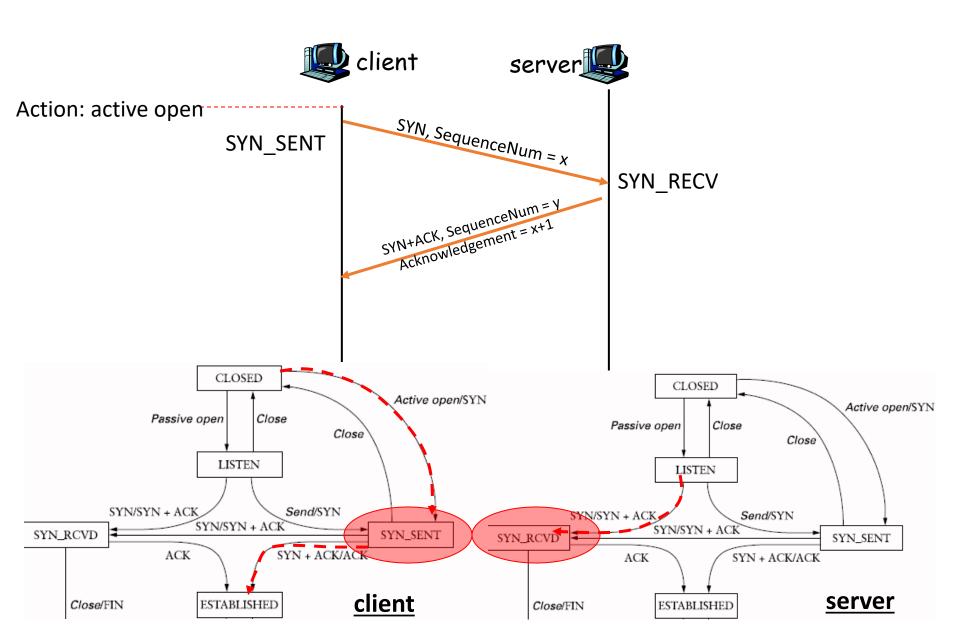

## TCP State Transition Diagram





















































Close/FIN

LAST\_ACK

CLOSED

ACK

Client closes first

FIN/ACK

Close/FIN

FIN/ACK

ESTABLISHED

CLOSING

TIME\_WAIT

Timeout after two

segment lifetimes

Close/FIN

FIN\_WAIT\_1

FIN\_WAIT\_2

ACK



ACK

FIN/ACK

CLOSING

TIME\_WAIT

Timeout after two

segment lifetimes

FIN\_WAIT\_2

CLOSE\_WAIT

LAST\_ACK

CLOSED

ACK

Close/FIN



#### Close/FIN ESTABLISHED Close/FIN Close/FIN FIN/ACK FIN/ACK FIN\_WAIT\_1 CLOSE\_WAIT FIN\_WAIT\_1 CLOSE\_WAIT FIN/ACK FIN/ACK Close/FIN ACK Close/FIN ACK FIN\_WAIT\_2 FIN\_WAIT\_2 CLOSING LAST\_ACK CLOSING LAST\_ACK Timeout after two Timeout after two ACK ACK segment lifetimes segment lifetimes

CLOSED

FIN/ACK

TIME\_WAIT

CLOSED

Client closes first

FIN/ACK

TIME\_WAIT