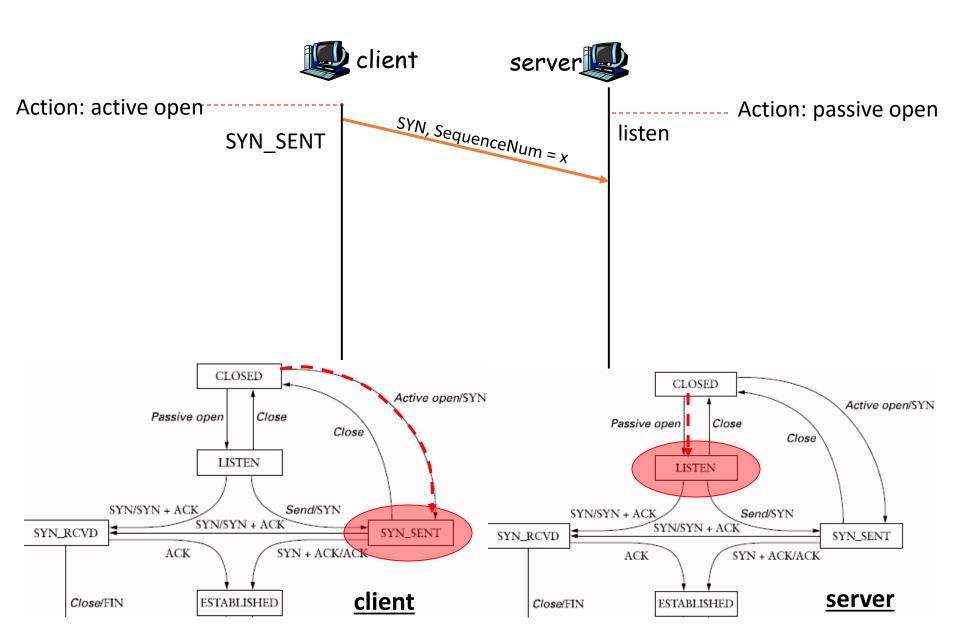

## TCP State Transition Diagram

Close/FIN

LAST\_ACK

CLOSED

ACK

Client closes first

FIN/ACK

Close/FIN

FIN/ACK

ESTABLISHED

CLOSING

TIME\_WAIT

Timeout after two

segment lifetimes

Close/FIN

FIN\_WAIT\_1

FIN\_WAIT\_2

ACK

ACK

FIN/ACK

CLOSING

TIME\_WAIT

Timeout after two

segment lifetimes

FIN\_WAIT\_2

CLOSE\_WAIT

LAST\_ACK

CLOSED

ACK

Close/FIN

#### Close/FIN ESTABLISHED Close/FIN Close/FIN FIN/ACK FIN/ACK FIN\_WAIT\_1 CLOSE\_WAIT FIN\_WAIT\_1 CLOSE\_WAIT FIN/ACK FIN/ACK Close/FIN ACK Close/FIN ACK FIN\_WAIT\_2 FIN\_WAIT\_2 CLOSING LAST\_ACK CLOSING LAST\_ACK Timeout after two Timeout after two ACK ACK segment lifetimes segment lifetimes

CLOSED

FIN/ACK

TIME\_WAIT

CLOSED

Client closes first

FIN/ACK

TIME\_WAIT