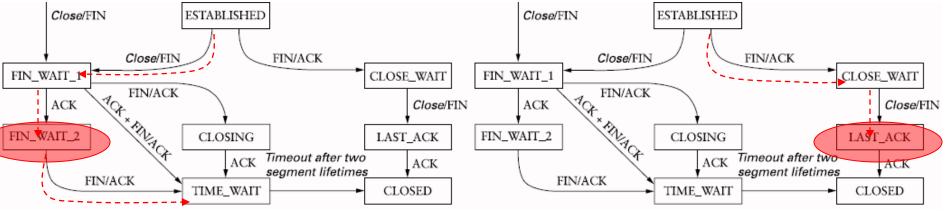

## TCP State Transition Diagram

Close/FIN

LAST\_ACK

CLOSED

ACK

Client closes first

FIN/ACK

Close/FIN

FIN/ACK

ESTABLISHED

CLOSING

TIME\_WAIT

Timeout after two

segment lifetimes

Close/FIN

FIN\_WAIT\_1

FIN\_WAIT\_2

ACK

ACK

FIN/ACK

CLOSING

TIME\_WAIT

Timeout after two

segment lifetimes

FIN\_WAIT\_2

CLOSE\_WAIT

LAST\_ACK

CLOSED

ACK

Close/FIN