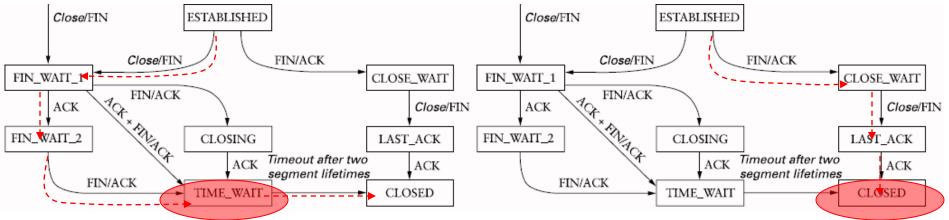

#### Close/FIN ESTABLISHED Close/FIN Close/FIN FIN/ACK FIN/ACK FIN\_WAIT\_1 CLOSE\_WAIT FIN\_WAIT\_1 CLOSE\_WAIT FIN/ACK FIN/ACK Close/FIN ACK Close/FIN ACK FIN\_WAIT\_2 FIN\_WAIT\_2 CLOSING LAST\_ACK CLOSING LAST\_ACK Timeout after two Timeout after two ACK ACK segment lifetimes segment lifetimes