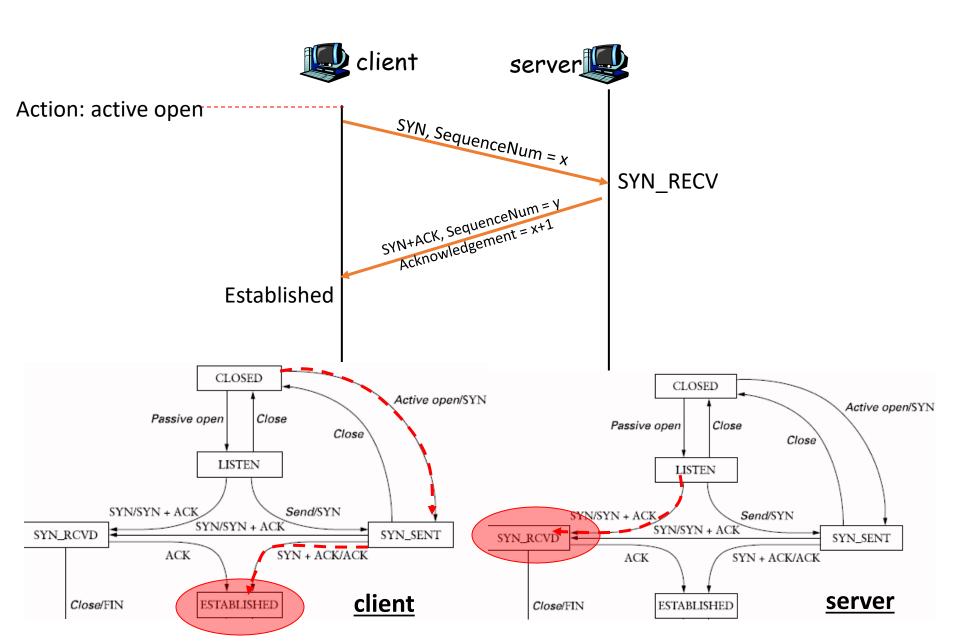

## TCP State Transition Diagram





















































Close/FIN

LAST\_ACK

CLOSED

ACK

Client closes first

FIN/ACK

Close/FIN

FIN/ACK

ESTABLISHED

CLOSING

TIME\_WAIT

Timeout after two

segment lifetimes

Close/FIN

FIN\_WAIT\_1

FIN\_WAIT\_2

ACK



ACK

FIN/ACK

CLOSING

TIME\_WAIT

Timeout after two

segment lifetimes

FIN\_WAIT\_2

CLOSE\_WAIT

LAST\_ACK

CLOSED

ACK

Close/FIN



#### Close/FIN ESTABLISHED Close/FIN Close/FIN FIN/ACK FIN/ACK FIN\_WAIT\_1 CLOSE\_WAIT FIN\_WAIT\_1 CLOSE\_WAIT FIN/ACK FIN/ACK Close/FIN ACK Close/FIN ACK FIN\_WAIT\_2 FIN\_WAIT\_2 CLOSING LAST\_ACK CLOSING LAST\_ACK Timeout after two Timeout after two ACK ACK segment lifetimes segment lifetimes

CLOSED

FIN/ACK

TIME\_WAIT

CLOSED

Client closes first

FIN/ACK

TIME\_WAIT