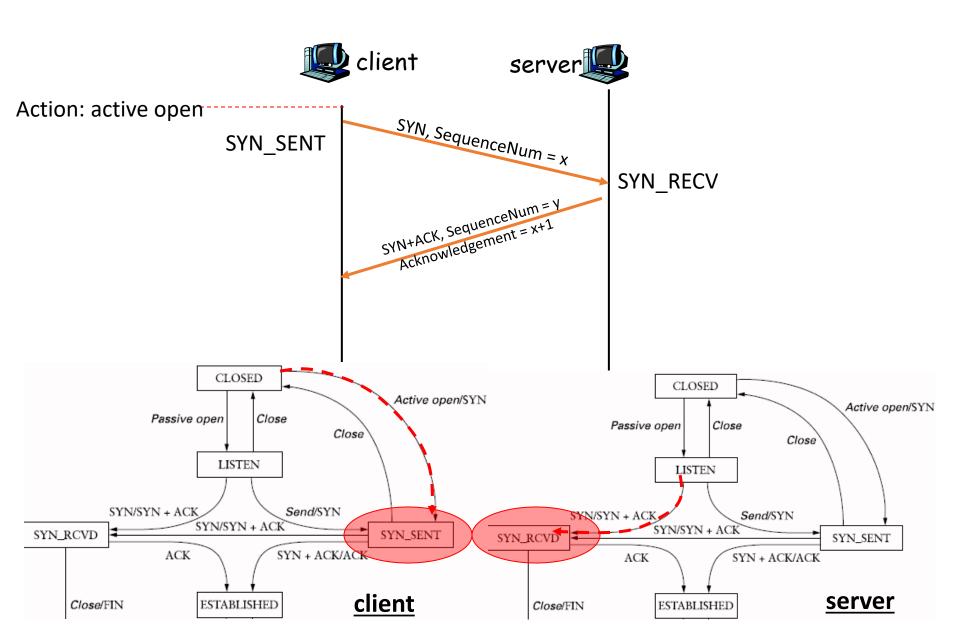

## TCP State Transition Diagram





















































Close/FIN

LAST\_ACK

CLOSED

ACK

Client closes first

FIN/ACK

Close/FIN

FIN/ACK

ESTABLISHED

CLOSING

TIME\_WAIT

Timeout after two

segment lifetimes

Close/FIN

FIN\_WAIT\_1

FIN\_WAIT\_2

ACK



ACK

FIN/ACK

CLOSING

TIME\_WAIT

Timeout after two

segment lifetimes

FIN\_WAIT\_2

CLOSE\_WAIT

LAST\_ACK

CLOSED

ACK

Close/FIN



#### Close/FIN ESTABLISHED Close/FIN Close/FIN FIN/ACK FIN/ACK FIN\_WAIT\_1 CLOSE\_WAIT FIN\_WAIT\_1 CLOSE\_WAIT FIN/ACK FIN/ACK Close/FIN ACK Close/FIN ACK FIN\_WAIT\_2 FIN\_WAIT\_2 CLOSING LAST\_ACK CLOSING LAST\_ACK Timeout after two Timeout after two ACK ACK segment lifetimes segment lifetimes

CLOSED

FIN/ACK

TIME\_WAIT

CLOSED

Client closes first

FIN/ACK

TIME\_WAIT