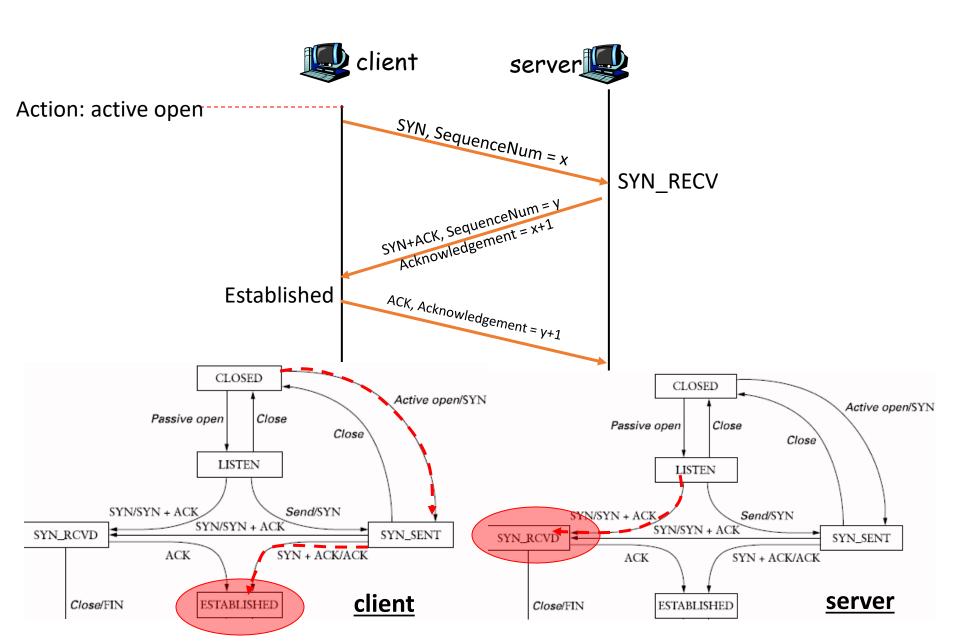

## TCP State Transition Diagram

Close/FIN

LAST\_ACK

CLOSED

ACK

Client closes first

FIN/ACK

Close/FIN

FIN/ACK

ESTABLISHED

CLOSING

TIME\_WAIT

Timeout after two

segment lifetimes

Close/FIN

FIN\_WAIT\_1

FIN\_WAIT\_2

ACK

ACK

FIN/ACK

CLOSING

TIME\_WAIT

Timeout after two

segment lifetimes

FIN\_WAIT\_2

CLOSE\_WAIT

LAST\_ACK

CLOSED

ACK

Close/FIN

#### Close/FIN ESTABLISHED Close/FIN Close/FIN FIN/ACK FIN/ACK FIN\_WAIT\_1 CLOSE\_WAIT FIN\_WAIT\_1 CLOSE\_WAIT FIN/ACK FIN/ACK Close/FIN ACK Close/FIN ACK FIN\_WAIT\_2 FIN\_WAIT\_2 CLOSING LAST\_ACK CLOSING LAST\_ACK Timeout after two Timeout after two ACK ACK segment lifetimes segment lifetimes

CLOSED

FIN/ACK

TIME\_WAIT

CLOSED

Client closes first

FIN/ACK

TIME\_WAIT