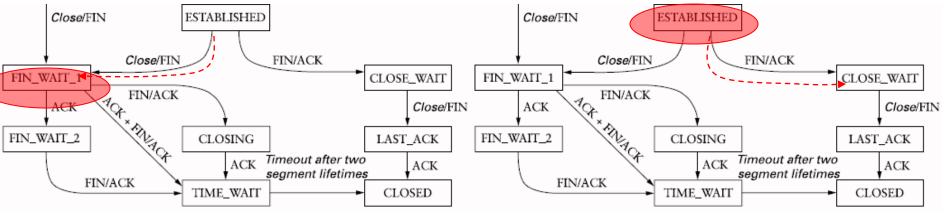

FIN/ACK

ESTABLISHED

CLOSING

TIME\_WAIT

Timeout after two

segment lifetimes

Close/FIN

FIN\_WAIT\_1

FIN\_WAIT\_2

ACK

ACK

FIN/ACK

CLOSING

TIME\_WAIT

Timeout after two

segment lifetimes

FIN\_WAIT\_2

CLOSE\_WAIT

LAST\_ACK

CLOSED

ACK

Close/FIN

#### Close/FIN ESTABLISHED Close/FIN Close/FIN FIN/ACK FIN/ACK FIN\_WAIT\_1 CLOSE\_WAIT FIN\_WAIT\_1 CLOSE\_WAIT FIN/ACK FIN/ACK Close/FIN ACK Close/FIN ACK FIN\_WAIT\_2 FIN\_WAIT\_2 CLOSING LAST\_ACK CLOSING LAST\_ACK Timeout after two Timeout after two ACK ACK segment lifetimes segment lifetimes