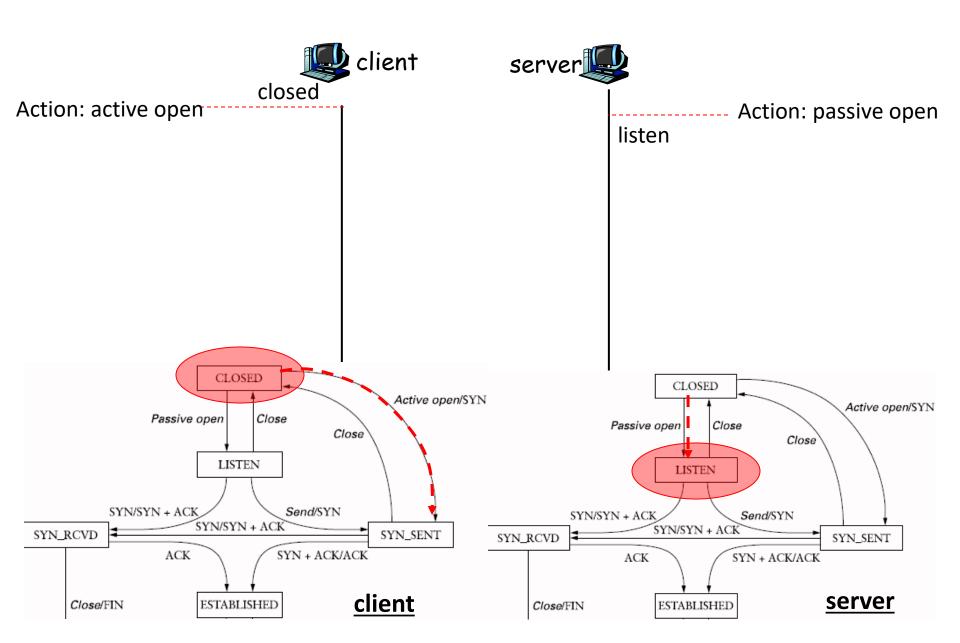

## TCP State Transition Diagram

Close/FIN

LAST\_ACK

CLOSED

ACK

Client closes first

FIN/ACK

Close/FIN

FIN/ACK

ESTABLISHED

CLOSING

TIME\_WAIT

Timeout after two

segment lifetimes

Close/FIN

FIN\_WAIT\_1

FIN\_WAIT\_2

ACK

ACK

FIN/ACK

CLOSING

TIME\_WAIT

Timeout after two

segment lifetimes

FIN\_WAIT\_2

CLOSE\_WAIT

LAST\_ACK

CLOSED

ACK

Close/FIN

#### Close/FIN ESTABLISHED Close/FIN Close/FIN FIN/ACK FIN/ACK FIN\_WAIT\_1 CLOSE\_WAIT FIN\_WAIT\_1 CLOSE\_WAIT FIN/ACK FIN/ACK Close/FIN ACK Close/FIN ACK FIN\_WAIT\_2 FIN\_WAIT\_2 CLOSING LAST\_ACK CLOSING LAST\_ACK Timeout after two Timeout after two ACK ACK segment lifetimes segment lifetimes

CLOSED

FIN/ACK

TIME\_WAIT

CLOSED

Client closes first

FIN/ACK

TIME\_WAIT