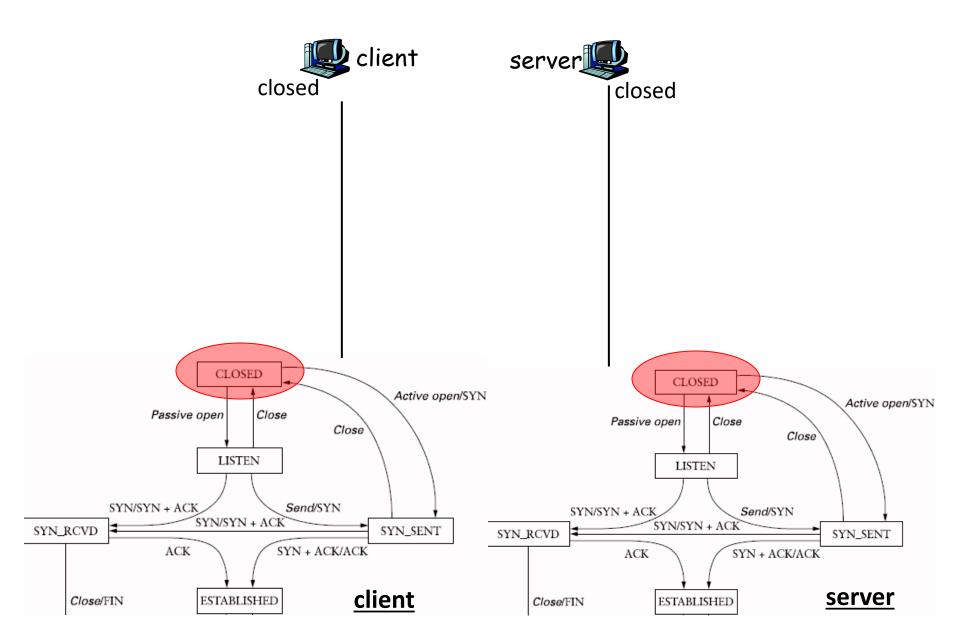

## TCP State Transition Diagram





















































Close/FIN

LAST\_ACK

CLOSED

ACK

Client closes first

FIN/ACK

Close/FIN

FIN/ACK

ESTABLISHED

CLOSING

TIME\_WAIT

Timeout after two

segment lifetimes

Close/FIN

FIN\_WAIT\_1

FIN\_WAIT\_2

ACK



ACK

FIN/ACK

CLOSING

TIME\_WAIT

Timeout after two

segment lifetimes

FIN\_WAIT\_2

CLOSE\_WAIT

LAST\_ACK

CLOSED

ACK

Close/FIN



#### Close/FIN ESTABLISHED Close/FIN Close/FIN FIN/ACK FIN/ACK FIN\_WAIT\_1 CLOSE\_WAIT FIN\_WAIT\_1 CLOSE\_WAIT FIN/ACK FIN/ACK Close/FIN ACK Close/FIN ACK FIN\_WAIT\_2 FIN\_WAIT\_2 CLOSING LAST\_ACK CLOSING LAST\_ACK Timeout after two Timeout after two ACK ACK segment lifetimes segment lifetimes

CLOSED

FIN/ACK

TIME\_WAIT

CLOSED

Client closes first

FIN/ACK

TIME\_WAIT