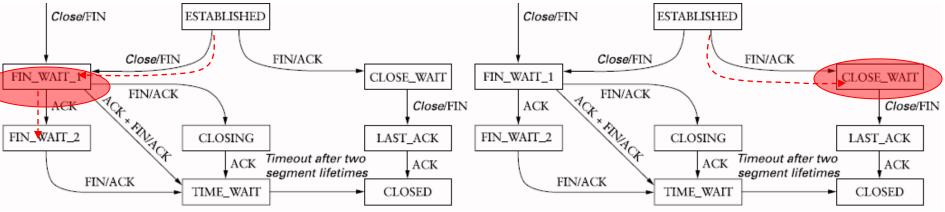

## TCP State Transition Diagram

Close/FIN

LAST\_ACK

CLOSED

ACK

Client closes first

FIN/ACK

Close/FIN

FIN/ACK

ESTABLISHED

CLOSING

TIME\_WAIT

Timeout after two

segment lifetimes

Close/FIN

FIN\_WAIT\_1

FIN\_WAIT\_2

ACK

ACK

FIN/ACK

CLOSING

TIME\_WAIT

Timeout after two

segment lifetimes

FIN\_WAIT\_2

CLOSE\_WAIT

LAST\_ACK

CLOSED

ACK

Close/FIN

#### Close/FIN ESTABLISHED Close/FIN Close/FIN FIN/ACK FIN/ACK FIN\_WAIT\_1 CLOSE\_WAIT FIN\_WAIT\_1 CLOSE\_WAIT FIN/ACK FIN/ACK Close/FIN ACK Close/FIN ACK FIN\_WAIT\_2 FIN\_WAIT\_2 CLOSING LAST\_ACK CLOSING LAST\_ACK Timeout after two Timeout after two ACK ACK segment lifetimes segment lifetimes

CLOSED

FIN/ACK

TIME\_WAIT

CLOSED

Client closes first

FIN/ACK

TIME\_WAIT